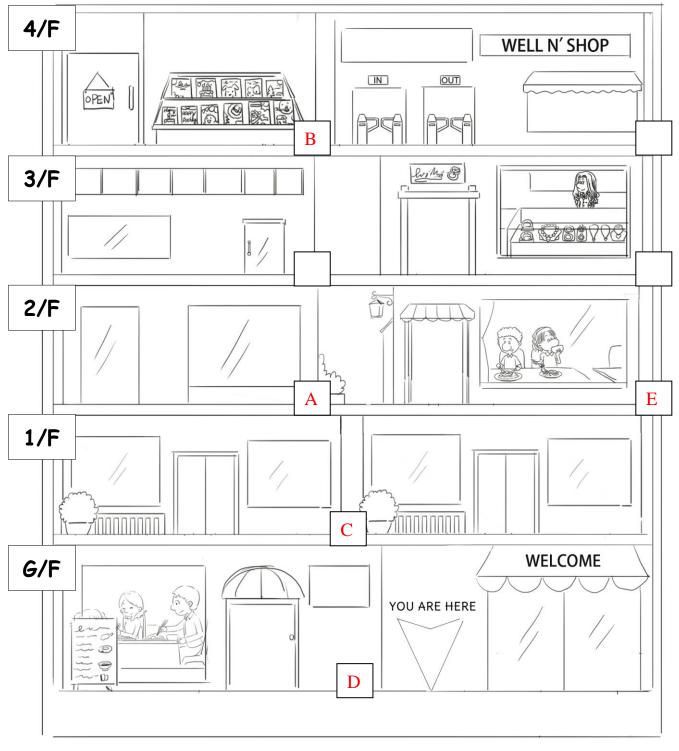

## B. Mary is shopping with her mum. Listen and write the letters

A-E in the correct boxes. (5 marks)

Please note that 1 mark will be scored for each correct answer.

A. Book shop B. Gift shop C. Clothes shops

D. Annie's Cafe E. Jimmy's Restaurant