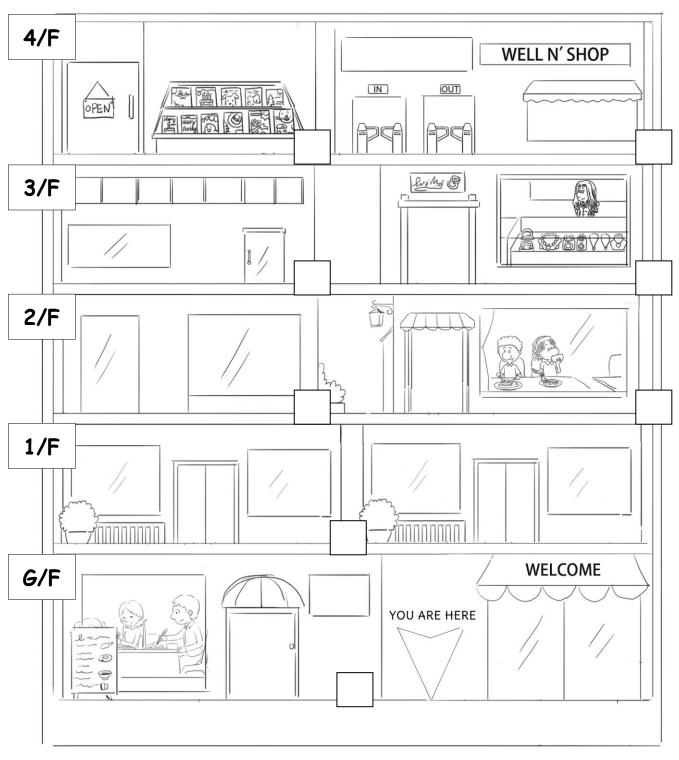

## B. Mary is shopping with her mum. Listen and write the letters A-E in the correct boxes. (5 marks)

A. Book shop B. Gift shop C. Clothes shops
D. Annie's Cafe E. Jimmy's Restaurant