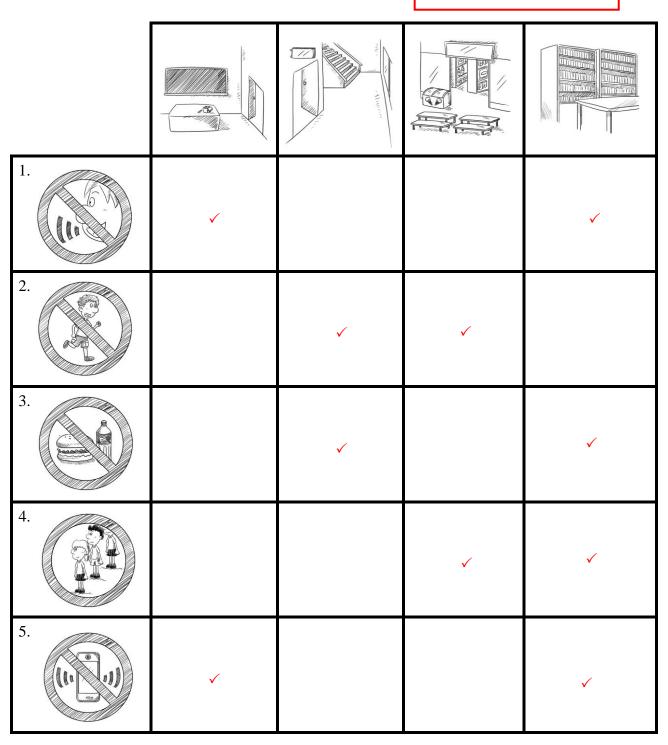

## A. Where are these signs? Listen and put a tick ' $\checkmark$ ' in the correct

boxes. (5 marks)

Please note that 0.5 mark will be scored for each correct tick.