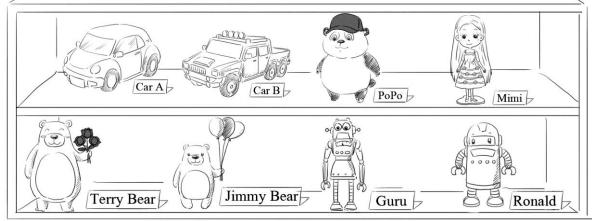

## A. Tina and Peter are talking in a toy shop. Listen and blacken the

circle for the correct answer. (5 marks)

Please note that 1 mark will be scored for each correct answer.

| 1. | Which toy does Tina like?                |                          |   |               |
|----|------------------------------------------|--------------------------|---|---------------|
|    | 0                                        | A. Popo                  |   | B. Mimi       |
|    | 0                                        | C. Kenny                 | 0 | D. Guru       |
| 2. | Wh                                       | ich toy does Peter like? |   |               |
|    |                                          | A. Car A                 | 0 | B. Car B      |
|    | 0                                        | C. Guru                  | 0 | D. Ronald     |
| 3. | Wh                                       | ich toy is lovely?       |   |               |
|    |                                          | A. Popo                  | 0 | B. Mimi       |
|    | 0                                        | C. Terry Bear            | 0 | D. Jimmy Bear |
| 4. | Which toy can sing and move around?      |                          |   |               |
|    | 0                                        | A. Terry Bear            | 0 | B. Jimmy Bear |
|    | 0                                        | C. Ronald                |   | D. Guru       |
| 5. | . What does Peter want to buy for Kenny? |                          |   |               |
|    | 0                                        | A. Car B                 | 0 | B. Ronald     |

O C. Terry Bear

D. Jimmy Bear

B. Tina is telling her mum about a dress-up party. Listen and write the names in the correct boxes. (5 marks) Please note that 1 m

Please note that 1 mark will be scored for each correct answer.