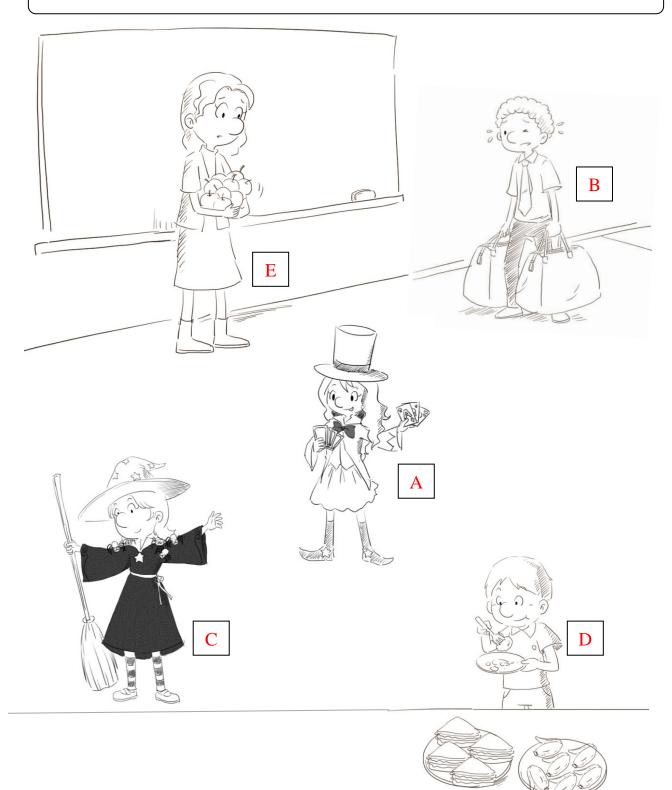

O C. Terry Bear

D. Jimmy Bear

B. Tina is telling her mum about a dress-up party. Listen and write the names in the correct boxes. (5 marks) Please note that 1 m

Please note that 1 mark will be scored for each correct answer.

A. Jenny B. Billy C. Mary D. Andy E. Miss Chan