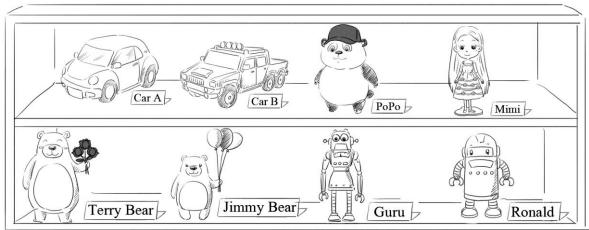

## A. Tina and Peter are talking in a toy shop. Listen and blacken the circle for the correct answer. (5 marks)

|                                           |                                        | Carry                 | Car B      | PoPo          | Mimi   |  |  |  |
|-------------------------------------------|----------------------------------------|-----------------------|------------|---------------|--------|--|--|--|
|                                           |                                        | Terry Bear            | Jimmy Bear | Guru          | Ronald |  |  |  |
| 1.                                        | Whi                                    | ich toy does Tina lil | ke?        |               |        |  |  |  |
|                                           | 0                                      | A. Popo               | 0          | B. Mimi       |        |  |  |  |
|                                           | 0                                      | C. Kenny              | 0          | D. Guru       |        |  |  |  |
| 2.                                        | Whi                                    | ich toy does Peter li | ke?        |               |        |  |  |  |
|                                           | 0                                      | A. Car A              | 0          | B. Car B      |        |  |  |  |
|                                           | 0                                      | C. Guru               | 0          | D. Ronald     |        |  |  |  |
| 3.                                        | Whi                                    | ich toy is lovely?    |            |               |        |  |  |  |
|                                           | 0                                      | A. Popo               | 0          | B. Mimi       |        |  |  |  |
|                                           | 0                                      | C. Terry Bear         | 0          | D. Jimmy Bear |        |  |  |  |
| 4.                                        | 4. Which toy can sing and move around? |                       |            |               |        |  |  |  |
|                                           | 0                                      | A. Terry Bear         | 0          | B. Jimmy Bear |        |  |  |  |
|                                           | 0                                      | C. Ronald             | 0          | D. Guru       |        |  |  |  |
| 5. What does Peter want to buy for Kenny? |                                        |                       |            |               |        |  |  |  |
|                                           | 0                                      | A. Car B              | 0          | B. Ronald     |        |  |  |  |
|                                           | 0                                      | C. Terry Bear         | 0          | D. Jimmy Bear |        |  |  |  |