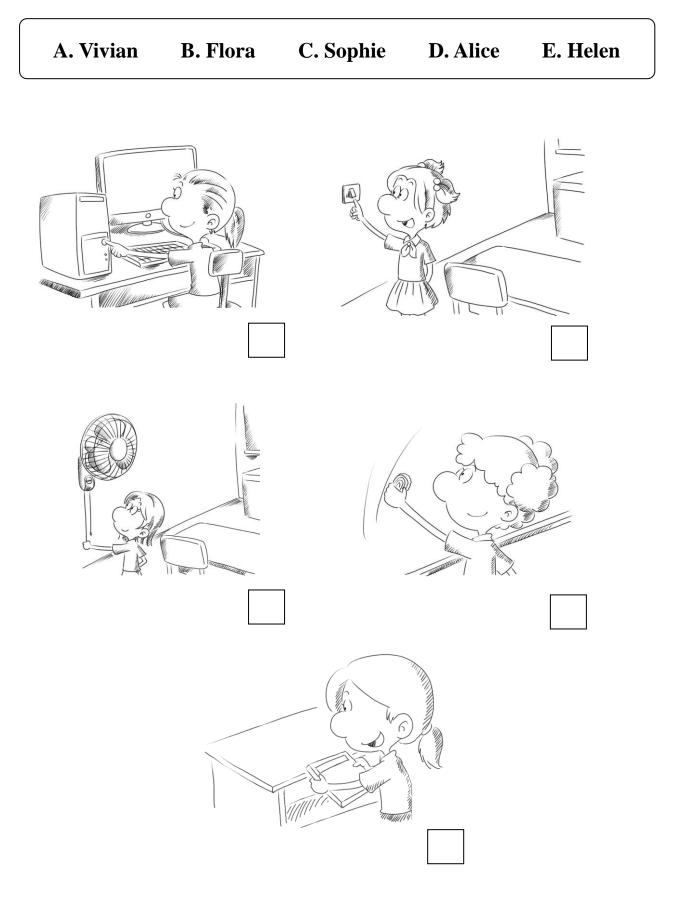

## B. Who is helping in class? Listen and write the letters A-E in the correct boxes. (5 marks)