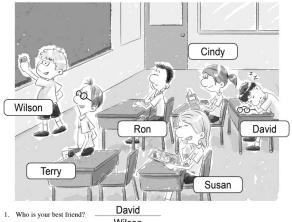

# **Unit 2 Friends and Family**

Vocabulary (P.16)

1. Uncle 2. Ada

3. Cousin and aunt 4. Wilson