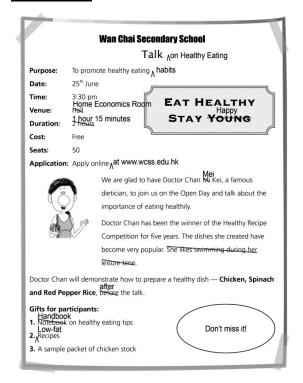

#### Task 5 (P.24)

Dear parents and students

'Talk to your heart' / common problems among teenagers and how parents can help

Dr Virginia Sung / the Kowloon Youth Centre / an experienced social worker / has spent 15 years working with youth / published a book entitled *Talking with Teenagers* 

on 30<sup>th</sup> May / the School Hall from 2 pm to 4 pm / \$10 per person

case sharing about problem teenagers / there will be a Q&A session / Snacks and drinks / a counter selling Dr Sung's books If you have any questions about the talk, please feel free to call Mr Yeung on 2233 6865.

Yours faithfully
Louis Yeung
School Social Worker