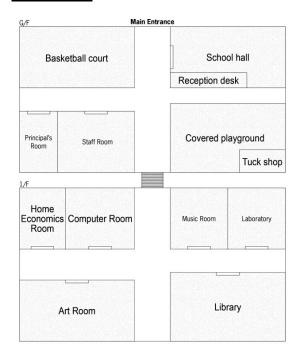

#### Skill 2: Task 2 (P.7)

| School playground | Music Room      |
|-------------------|-----------------|
| Library           | Science         |
|                   | Laboratory/Room |
| Home Economics    |                 |
| Room              |                 |