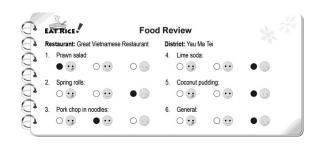

#### Skill 3: Task 3 (P.62)

- 1. Garden salad / ✓ Good
- 2. Grilled chicken / ✓ Great
- 3. Strawberry cheesecake / ✓ Bad
- 4. ✓ Good 5. ✓ Fair 6. ✓ Great
- 7. ✓ Good

air conditioning / weak / a waiting area