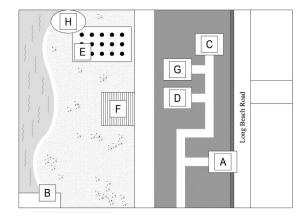

#### Skill 2: Task 2 (P.7)

| School playground | Music Room      |
|-------------------|-----------------|
| Library           | Science         |
|                   | Laboratory/Room |
| Home Economics    |                 |
| Room              |                 |