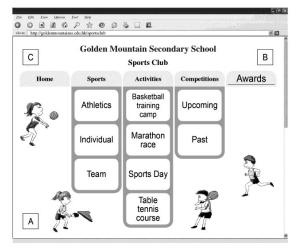

# **Unit 1 School Life**

Vocabulary (P.4)

Sports Club / football pitch / School Choir / Music Club

#### Skill 2: Have a Try! (P.7)

have our own computer / do some project work
with computers / learn computer skills
MMLC (Multimedia Learning Centre) / Computer

#### Skill 2: Task 2 (P.7)

| School playground | Music Room      |
|-------------------|-----------------|
| Library           | Science         |
|                   | Laboratory/Room |
| Home Economics    |                 |
| Room              |                 |