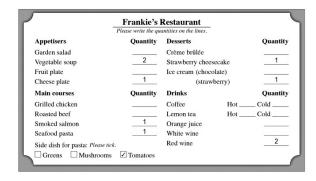

#### Skill 2: Task 2 (P.60)

mushrooms / 20 / kilograms/kg / lemons / orange juice / 5 / 3 / strawberry / 4 / chocolate

#### Skill 3: Task 3 (P.62)

- 1. Garden salad / ✓ Good
- 2. Grilled chicken / ✓ Great
- 3. Strawberry cheesecake / ✓ Bad
- 4. ✓ Good 5. ✓ Fair 6. ✓ Great
- 7. ✓ Good

air conditioning / weak / a waiting area